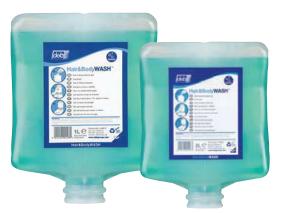

## Deb® Hair & Body WASH

An all over hair & body gel wash with an invigorating rainforest fresh fragrance.

**Usage:** Use in shower areas at the end of each work period to remove perspiration and light industrial contaminants.

Clear, Viscous Aquamarine Gel - Aesthetically pleasing appearance for both male and female shower areas.

**EcoLogo® Certified by the Government of Canada** - This internationally respected certification provides