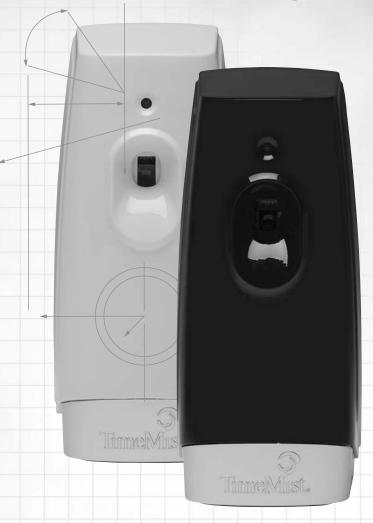

## TimeMist® Settings Family of Metered Air Care Dispensers

- Simplified user interface allows for easy, flexible programming to customize your fragrance experience
  - 7.5, 15 or 30 minute intervals
- Innovative light sensing technology ensures that dispenser runs only when needed Day, Night or both
- Sleek design available in Black/Metallic and White/Metallic compliments any environment
- Use the unique magnetic lock or convert to friction lock to ensure secure and continuous fragrancing
- Operates with 2 AA batteries or 4 AA batteries
- Reduced spend on type and quantity of batteries, and more efficient use of refills, means a reduction in operational spend by up to 75%<sup>1</sup>