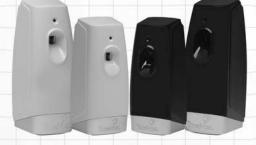

## TimeMist® Settings Family of Metered Air Care Dispensers

- Simplified user interface allows for easy, flexible programming to customize your fragrance experience
  - 7.5, 15 or 30 minute intervals
- Innovative light sensing technology ensures that dispenser runs only when needed Day, Night or both
- Sleek design available in Black/Metallic and White/Metallic compliments any environment
- Use the unique magnetic lock or convert to friction lock to ensure secure and continuous fragrancing
- Operates with 2 AA batteries or 4 AA batteries
- Reduced spend on type and quantity of batteries, and more efficient use of refills, means a reduction in operational spend by up to 75%<sup>1</sup>

Set it and forget it with

www.timemist.com

1047809 TimeMist® Settings Metered dispenser - White 1047811 TimeMist® Settings Metered dispenser - Black

1047811 TimeMist® Settings Metered dispenser - Black 1047824 TimeMist® Micro Metered dispenser - White