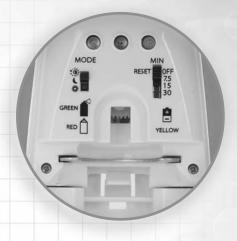

## TimeMist® Settings Family of Metered Air Care Dispensers

- Simplified user interface allows for easy, flexible programming to customize your fragrance experience
  - 7.5, 15 or 30 minute intervals
- Innovative light sensing technology ensures that dispenser runs only when needed Day, Night or both
- Sleek design available in Black/Metallic and White/Metallic compliments any environment
- Use the unique magnetic lock or convert to friction lock to ensure secure and continuous fragrancing
- Operates with 2 AA batteries or 4 AA batteries
- Reduced spend on type and quantity of batteries, and more efficient use of refills, means a reduction in operational spend by up to 75%<sup>1</sup>