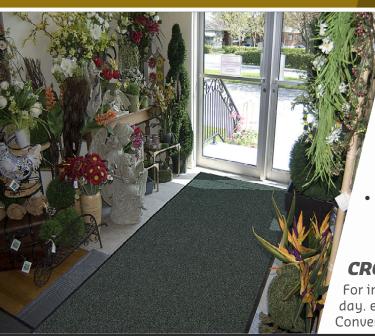

Cross-over™ -Step #2 of our 3-mat system: Enhance the appearance of your entrance with the rich look of a loop-pile tufted mat!

- Now 30% heavier pile than before for better performance
- Makes entrance areas look clean and tidy by preventing debris from coming into the premises
- Can be combined with our Fore-Runner™ and Walk-A-Way™ mats for a complete 3-mat system and extreme results

## CROSS-OVER™ APPLICATIONS

For interior areas with medium-heavy traffic of up to 1,500 persons per day. e.g.: Convenience store, Restaurant, Hotel, Theater, Museum, Convention center

**GREY** 