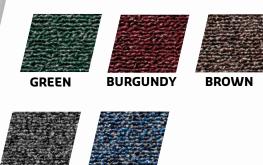

## CROSS-OVER™ APPLICATIONS

For interior areas with medium-heavy traffic of up to 1,500 persons per day. e.g.: Convenience store, Restaurant, Hotel, Theater, Museum, Convention center

**GREY** 

Compare Cross-Over™ to other Mat Tech products:

CRUSH
RESISTANCE
6/10

**BLUE** 

| AVAILABILITY                                                    |                      | TECHNICAL DATA                              | FINISH                       |
|-----------------------------------------------------------------|----------------------|---------------------------------------------|------------------------------|
| STANDARD SIZES                                                  | ROLLS                | Fibre: Loop-pile polypropylene              |                              |
| 2′ X 3′<br>3′ X 4′<br>3′ X 5′<br>3′ X 6′<br>3′ X 10′<br>4′ X 6′ | 3' X 60'<br>4' X 60' | Pile weight: 20 oz. per sq. yd.             |                              |
|                                                                 |                      | Backing: ThermoFlex D.O.Pfree PVC           |                              |
|                                                                 |                      | Vinyl strength: 3.5 lbs per ASTM D624 die-T |                              |
|                                                                 |                      | Flammability: Passes D.O.CFF-1-70           |                              |
| 4′ X 8′<br>4′ X 10′                                             |                      | Mat thickness: 5/16"                        |                              |
| 6' X 10'                                                        |                      | Total weight: 0.75 lbs per sq. ft.          | Vinyl backing and borders    |
| CUSTOM CUTS                                                     |                      | WARRANTY                                    | SUGGESTED RETAIL PRICE       |
| Available up to 12' wide                                        |                      | TOTAL CONFIDENCE WARRANTY                   | SUGGESTED RETAIL PRICE       |
| USE AND CARE                                                    |                      |                                             | Starts at \$5.64 per sq. ft. |
| Vacuum and hot water extraction                                 |                      |                                             |                              |