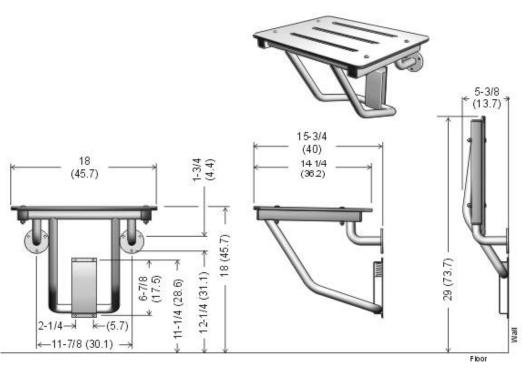

## Retractable shower seat

Code 972: All stainless steel with white phenolic top

Download PDF

## **Specifications:**

All stainless full wall mounted shower seat, phenolic top, white finish.

**Features:** Compact flip up shower seat retracts out of way when not in use. One piece phenolic top, 5/16" (8mm) thick. Unit frame is fabricated from 1" O.D. 18 gauge brushed finish type 304 stainless steel. Welded construction, features full 360 degree welds on all joints. Support and flanges are also stainless steel with brushed finish.

**Load Capacity:** The shower seat will support a load of 450 lbs when properly installed. The shower seat is only as strong as the anchors and wall to which it is attached and therefore must be firmly secured in order to sustain the load(s) for which it is intended. We suggest installation by a qualified tradesperson.

**Installation:** Mounting hole locations are for reference when providing in wall support. Final holes should be drilled using shower seat as a template. Mounting screws provided.

Description and specifications applicable on date issued. Frost reserves the right to make improvements or changes without notice.