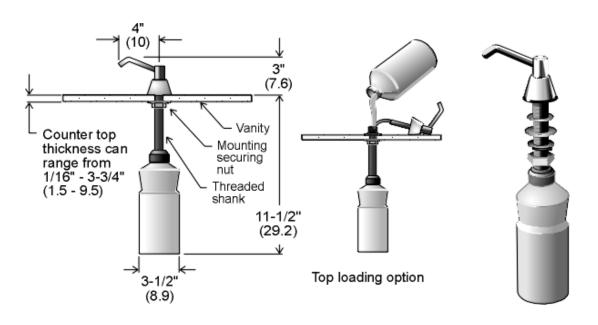

## **Vanity Mounted Soap Dispenser**

Code 712: All purpose soap valve

Part section, mounted view

Code 712, 3/4 view

## **Specifications:**

Site Location: Ideal for all types of vanity and countertop mounting.

**Features:** Less than 5 lbs. of force required to activate pump. Chrome plated brass housing.

Concealed mounting assembly. Soap can be top loaded. 4" spout.

## Installation:

Insert threaded shank through 7/8" dia. hole in vanity with only housing and valve assembly exposed above counter. Secure with brackets provide below. Attach globe.

Description and specifications applicable on date issued. Frost reserves the right to make improvements or changes without notice.