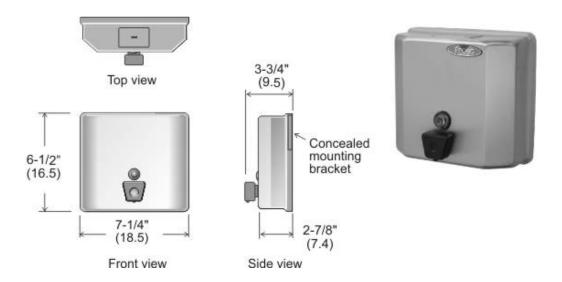

## **Profile Soap Dispenser**

Code 711: Soap dispenser, all purpose valve, stainless steel

## **Specifications:**

**Site Location:** Clean low profile configuration allows for flexible integration with many custom design layouts.

**Features:** Easy refill at top. Keyed lock filler cap. All mounting screws concealed. Drawn and welded construction of 20 ga. stainless steel. Lucite soap level indicator window.

Capacity: 55 oz. capacity, (1.5 litre).

**Installation:** Secure mounting plate to wall through holes with three mounting screws provided. Slip dispenser over mounting plate and secure with single screw through filler cap at top.