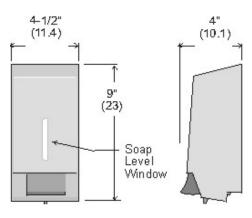

## **Specifications:**

Capacity: 1 litre (35 oz.).

Installation:

Secure unit to wall, screws, plugs and template provided. Alternately use adhesive pads on smooth dry surfaces.

Description and specifications applicable on date issued. Frost reserves the right to make improvements or changes without notice.