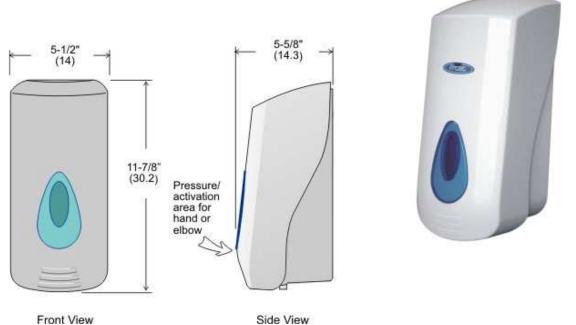

## Large Capacity All Plastic Soap Dispenser

Code 707-2L:Lotion soap dispenser, 2 litre (70 oz.) capacity, whiteDownloadfinish.PDF

Specifications:

## Site Location:

Extra large capacity dispenser with all purpose push type dispensing valve is suitable for high traffic and industrial areas.

## Features:

Quality ABS finish. With lockable front cover.

Removable inner soap reservoir for easy cleaning and maintenance.

Attractive blue and white colour scheme.

Completely concealed wall mounting (no visible mounting screws).

Dispenses a wide range of hygiene products: viscous liquid soaps to thick gels. 2ml shot size. **Capacity:** 2 litre (70 oz.)