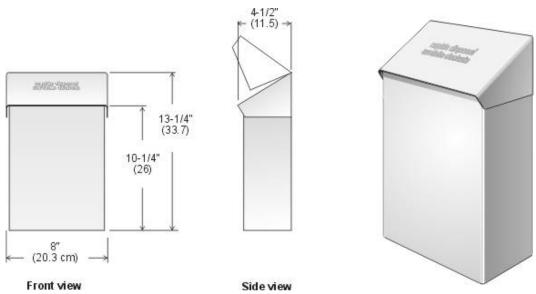

Overall dimensions: 8"W (20.3) x 13-1/4"H (33.6) x 4-1/2"D (11.4).

Description and specifications applicable on date issued. Frost reserves the right to make improvements or changes without notice.