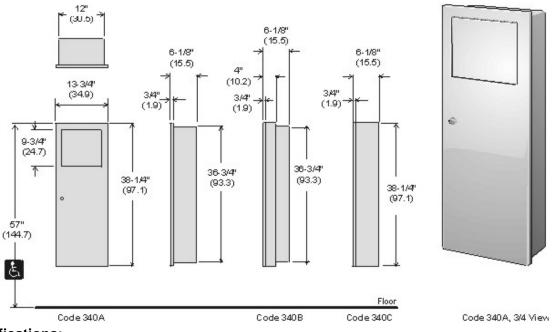

Removable leak proof roto moulded liner with 22.5 litre capacity (5 Imp. gal., 6 gal. US).

**Installation: Code 340A:** Provide 37-3/4" (94.6) high x 12-3/8" (31.5) wide x 6" (15.2) deep wall opening. **Code 340B:** Provide 37-3/4" (94.6) high x 12-3/8" (31.5) wide x 3" (7.6) deep wall opening. Collar is secured between recessed body flange and wall. Drill mounting holes as required. For unrestricted access, height of top of unit to floor must not exceed 57" (144.7).