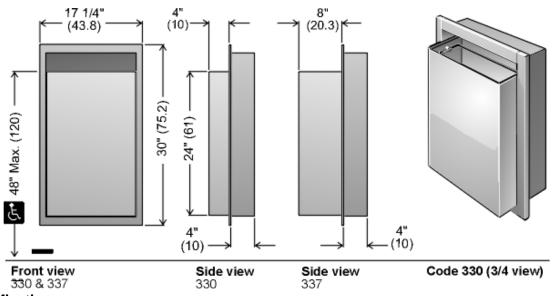

## Semi Recessed Waste Receptacle

Code 330:Stainless steel type 304, recessed 4"Code 337:Stainless steel type 304, recessed 4" (comes with large waste receptacle)

**Installation:** Provide wall opening 28-3/4" (73.3)H x 16" (40.6)W x 4" (10.2) D. Mount recessed frame first, then insert waste bin using bracket provided. For barrier free mounting insure that top of waste receptacle does not exceed 48" (120 cm) above floor level.