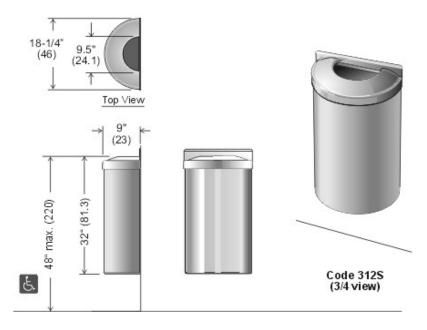

## Wall mounted outdoor waste receptacle

<u>Code 312S:</u> Stainless steel wall mounted waste receptacle.

## **Specifications:**

Site Location: Wall mounted outdoor waste receptacle.

**Features:** Bag bracket holder apparatus for easy and secure support of plastic bags. All stainless steel construction. Spun 18 ga. type 304 stainless steel top. Roll formed 22 gauge stainless steel body. 22 ga. stainless steel spun bottom.

Volume: 13.5 imp gallons, 16 US, (62 litres).

Shipping Weight: 25 lbs. (11.5 kg)

Installation: Insure top of unit does not exceed 48" (120) from floor level.

Description and specifications applicable on date issued. Frost reserves the right to make improvements or changes without notice.