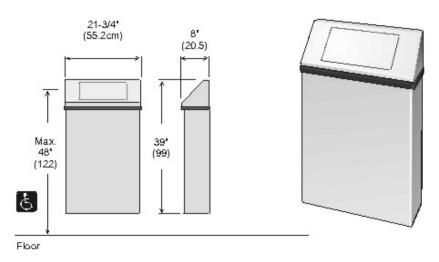

## Site location:

The 304 wall mounted waste receptacle is designed to conserve floor space in medium to heavy duty areas. All steel construction offers maximum fire protection with no openings on sides or bottom of unit. Tight sealing head and spring loaded door promote oxygen starvation. Comes with standard bag holder apparatus.

### Installation:

For barrier free mounting insure that centre of inlet door does not exceed 48" (120 cm) above floor level.

Description and specifications applicable on date issued. Frost reserves the right to make improvements or changes without notice.