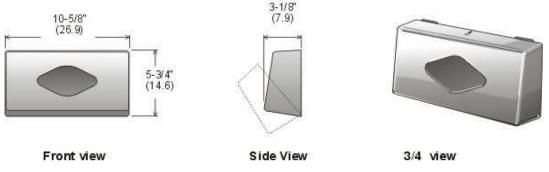

## **Specifications:**

## **Features**

One piece face plate and back manufactured from 20 ga. steel.

Die formed safety edge on diamond shaped opening allows easy removal of facial tissue.

Front pivots open on steel rivets for easy access and loading.