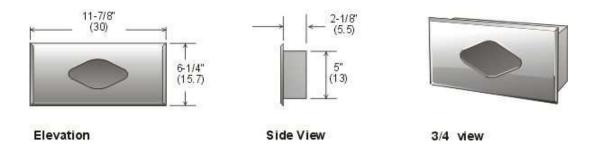

## Installation:

Provide wall opening 11-1/4" wide (13.4cm) x 5-1/4" high (13.4cm) x 2-1/4" deep (5.7cm). Secure recessed body to wall using mounting screws provided. Individually packaged.

Description and specifications applicable on date issued. Frost reserves the right to make improvements or changes without notice.