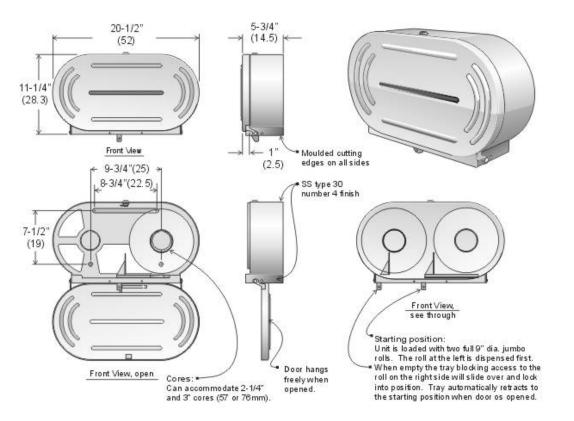

## Jumbo Toilet Tissue Dispenser, Two Rolls

Code 169:Twin Jumbo Toilet Tissue Dispenser, stainless steel, 304Downloadno. 4 finish.PDF

## **Specifications:**

**Site location:** Ideal for high traffic areas requiring the durability of an all metal exterior. **Dispensing:** Holds two 9" (230mm) jumbo toilet tissue rolls. Moulded spindles can accommodate 2-1/4" or 3" (57 or 76mm) diameter cores. Spring loaded access tray will lock into position only when first roll on left side is depleted. When door is opened, access tray will return to original position. The custodian can then place the stub roll on the left side (default open position) and a full 9" roll in the blocked right side of the unit.

**Materials:** Door is drawn 18 ga. ss type 304 with brushed finish. Single viewing slot reveals tissue.

Equipped with tumbler lock.

**Installation:** Recommended mounting height: Insure the top of unit does no exceed 31" (785) from height of floor.