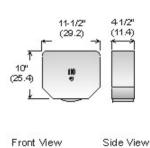

# **Jumbo Toilet Tissue Dispenser**

Code 166: White epoxy finish, 10" roll max. with 2-1/4 to 3" spindle dia. White epoxy finish, 13" roll max. with 2-1/4 to 3" spindle dia.

### **Shipping Weight:**

Code 166: 3 lb. (1.4 kg), Code 168: 4 lbs., (2 kg)

#### Installation:

For unrestricted access, bottom of unit to floor should not exceed 44" (112). Mounting screws provided.

Description and specifications applicable on date issued. Frost reserves the right to make improvements or changes without notice.