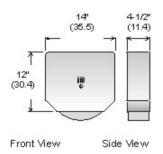

# **Jumbo Toilet Tissue Dispenser**

Code 166: White epoxy finish, 10" roll max. with 2-1/4 to 3" spindle dia. White epoxy finish, 13" roll max. with 2-1/4 to 3" spindle dia.

### **Shipping Weight:**

Code 166: 3 lb. (1.4 kg), Code 168: 4 lbs., (2 kg)

#### Installation:

For unrestricted access, bottom of unit to floor should not exceed 44" (112). Mounting screws provided.

Description and specifications applicable on date issued. Frost reserves the right to make improvements or changes without notice.