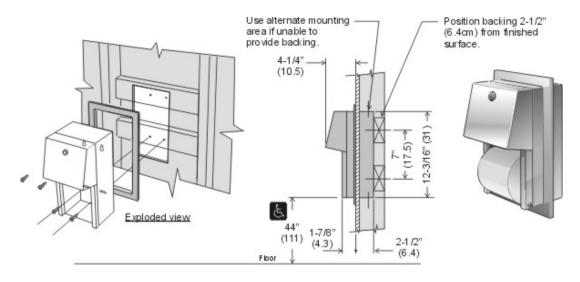

Recessed frame: All stainless 22 gauge type 304 number 4 finish.

Shipping Weight: 4 kg. (10 lbs.)

**Installation:** For unrestricted access, bottom of rough opening to floor should not exceed 44" (111.7). Provide rough opening 12-3/8" high x 6-3/8" wide x 3-3/4" deep. Attach backing to vertical members to depth shown above, slip toilet tissue unit through rough opening and secure to backing with mounting screws provided.