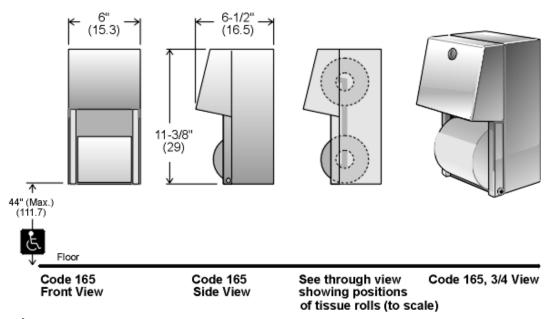

## Multi-Roll Toilet Tissue Dispenser, Reserve Roll

Code 165: 304 Stainless Steel, No. 4 Finish

Shipping Weight: 2.4 kg (5.5 lb.).

**Installation:** For unrestricted access, bottom of unit to floor must not exceed 44" (111.7). Mounting screws provided.

Description and specifications applicable on date issued. Frost reserves the right to make improvements or changes without notice.