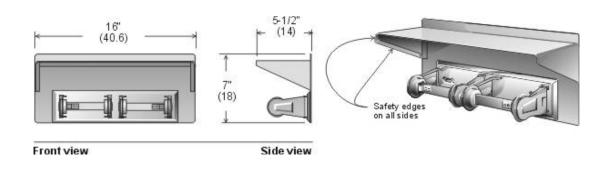

Features: New rounded safety edge detailing.

Shelf and back formed from 22 gauge stainless steel no. 4 brushed finish.

Comes complete with double roll toilet tissue dispenser.

Toilet tissue dispenser has concealed locking device

Dispenser finish is polished chrome (see <u>Code 150</u> Tech Ref. Sheet).

Shipping Weight: 5 lbs., (2.25 kg)

**Installation:** For unrestricted access, bottom of dispenser to floor should not exceed 44" (111.7).