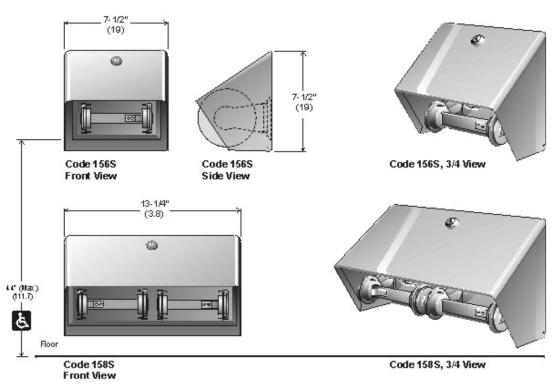

## **Roll Toilet Tissue Dispensers With Hood**

Code 156S: Single roll unit, stainless steel type 304 no. 4 finishDouble roll unit, stainless steel type 304 no. 4 finish

Download PDF

**Shipping Weight: Code 156S:** .9 kg (2 lb.), **Code 158S:** 1.3 kg (3 lbs.)

**Installation:** For unrestricted access, bottom of dispenser to floor should not exceed 44" (111.7). Mounting screws provided.