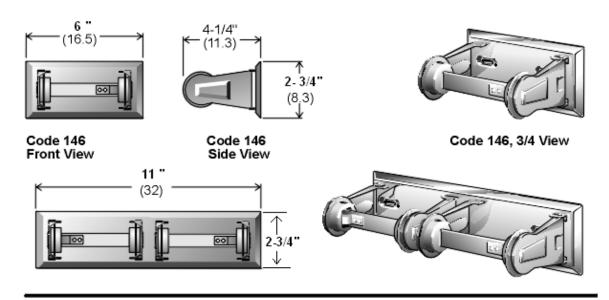

## **Roll Toilet Tissue Dispenser**

Code146: Single roll, finished in polished chrome

**Code150:** Double roll, finished in polished chrome

Code 150 Front View Code 150, 3/4 View

## **Specifications:**

**Site Location:** Ideal for areas requiring a heavy duty economical dispenser. Tension springs restrict paper consumption to prevent free wheeling of roll. **Dispensing:** Dispenses all standard toilet tissue rolls including 4.2" x 4.5", 500 sheet rolls.

**Features:** Unit has concealed self locking device to prevent pilferage and vandalism. Front loading for easy service and maintenance. All welded construction of 18 ga. steel. Pivot arms hinged on hardened steel rivets. Tension springs reduce paper consumption and stops free wheeling. All surfaces finished in polished chrome. **Shipping Weight: Code 146:** .45 kg (1 lb.), **Code 150:** .9kg (2 lbs.) **Installation:** For unrestricted access, bottom of unit to floor should not exceed 44" (111.7).