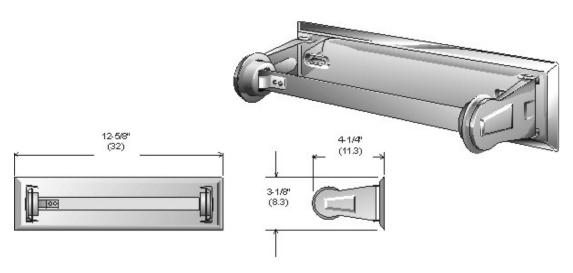

# **Paper Towel Dispenser**

Code 126: Polished chrome finish

#### Features:

All welded construction 18 gauge steel. Tension springs restrict paper consumption. Pivot arm hinged on hardened steel rivets. Concealed locking device prevents pilferage and vandalism. Designed to dispense standard 11" rolls.

Shipping weight: 2 lbs. (.9 kg).