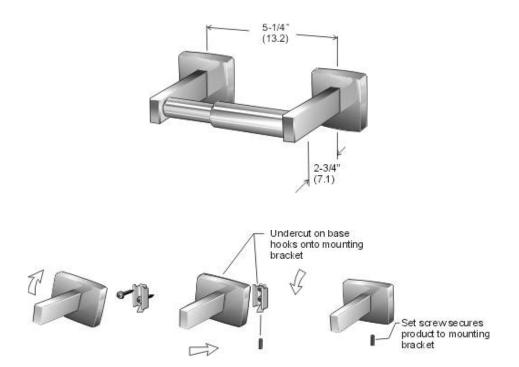

## Surface Toilet Paper Holder

Code 1135S: Stainless Steel

**Mounting of Product:** Screw concealed mounting system: The mounting bracket is attached to the wall with screws at the desired height. The unit is then hooked onto the bracket. When the set screw is tightened the product is firmly secured to the wall. The set screw applies pressure to an inclined surface on the bracket this provides a rattle free and integral mounting of the product. (mounting bracket and screws provided).