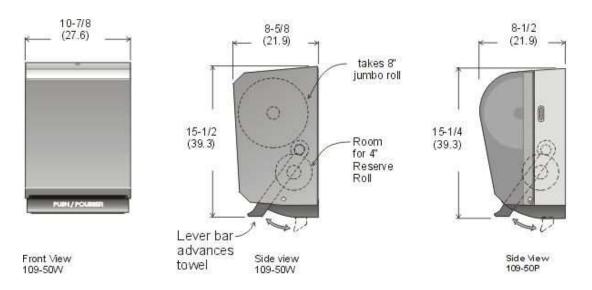

## **Control Roll Towel Dispenser**

**Code 109-50W:** White epoxy powder finish **Code 109-50S:** Stainless steel, 304 no. 4 finish

**<u>Code 109-50P:</u>** Smoked polycarbonate cover with metal back.

## **Specifications:**

**Site location:** All metal construction is ideal for high traffic areas where vandalism is a concern. **Dispensing:** The 109-50 is designed to dispense Jumbo 8" diameter (4" reserve roll) x 8" wide roll towels. Controlled delivery is easy with push action lever. Comes with keyed tumbler lock to reduce pilferage and vandalism. Front loading for easy service and maintenance. **Code 109-50S:** All welded construction of 22 gauge no. 4 brushed finish stainless steel. **Code 109-50P:** Tough polycarbonate vandal resistant smoked transparent door. **Shipping Weight:** Code 109-50W&S: 12 lbs. (5.3 kg), Code 109-50P: 7 lbs. (3 kg) **Installation:** For unrestricted access, bottom of unit to floor should not exceed 44" (111.7). Mounting screws provided.