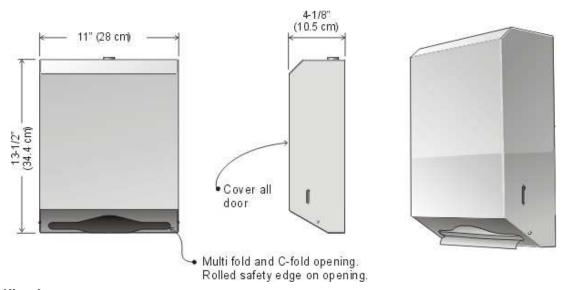

## Multifold and "C" fold Towel Dispenser

**Code 105:** White powder coat finish.

**Code 107:** Stainless steel, type 304, no. 4 finish.

## **Specifications:**

**Site Location:** The compact size and variety of finishes makes the 105 and 107 ideal for use in any room or site location.

**Dispensing:** The unit opening will dispense multifold and "C" fold towels.

**Features:** Towel opening has rolled safety edge (black finish on all units). All units come with keyed tumbler lock to reduce pilferage and vandalism. Front loading for easy service and maintenance.

**SS features:** One piece coverall door. Stainless steel (304, No. 4 brushed) construction. Product shipped with protective plastic coating to be removed after installation.

Shipping Weight: 2 kg. (4-1/2 lbs.)