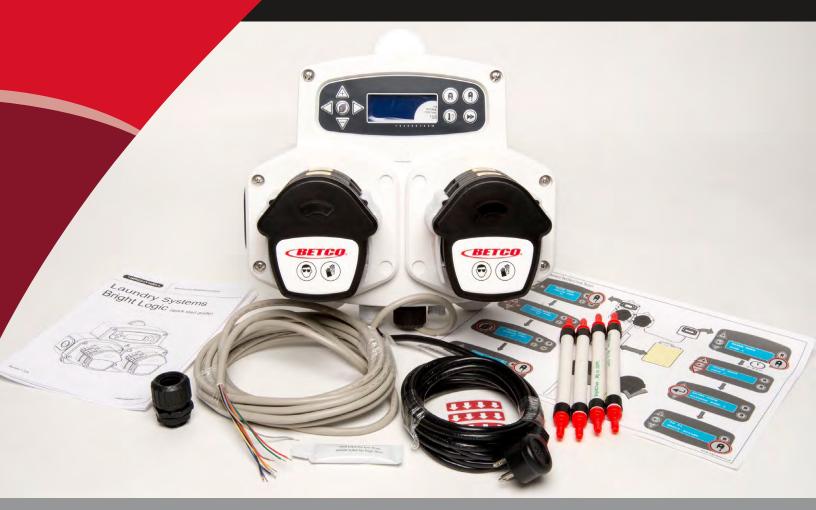

## WHAT'S IN THE BOX?

| QTY.                                                                                                | ITEM DESCRIPTION                                           | QTY. | ITEM DESCRIPTION                                   |
|-----------------------------------------------------------------------------------------------------|------------------------------------------------------------|------|----------------------------------------------------|
| 1                                                                                                   | 4-Product Laundry Dispenser - Flush Ready w/ QR Code       | 1    | Liquatight Fitting to connect Liquatight to Washer |
| 1                                                                                                   | Power Cord - 10 ft                                         | 4    | Input Side Decal                                   |
| 1                                                                                                   | 9-Conductor Signal Wires with Liquatight Fitting - 16.5 ft | 4    | Suction Side Decals                                |
| 4                                                                                                   | BRIGHTLOGIC Squeeze Tubes                                  | 8    | Plastic Hose Clamps                                |
| 1                                                                                                   | Tube Lube Sachet                                           | 1    | Quick Guide Instruction Book                       |
| IMPORTANT INFORMATION                                                                               |                                                            |      |                                                    |
| If installing with 5 Gallon pails please order 91985-00 LAUNDRY INSTALL KIT - 5 Gallon Pails        |                                                            |      |                                                    |
| If installing with 15 Gallon Drums please order 91986-00 LAUNDRY INSTALLATION KIT - 15 Gallon Drums |                                                            |      |                                                    |