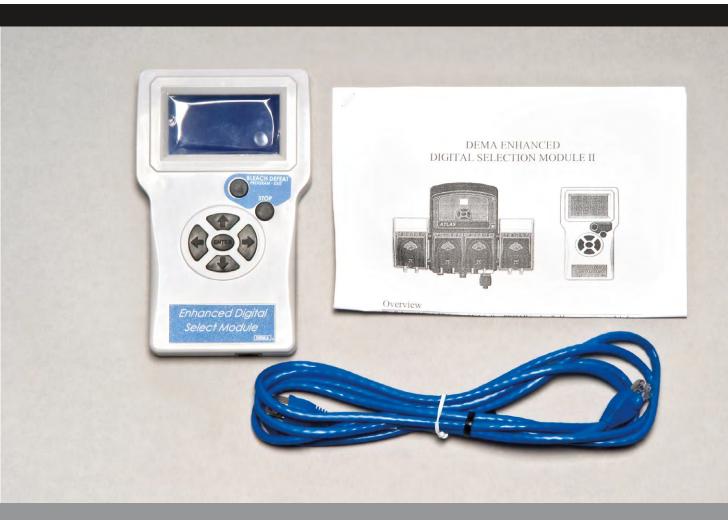

## WHAT'S IN THE BOX?

| BETCO #                    | ITEM DESCRIPTION               | BETCO # | ITEM DESCRIPTION                   |
|----------------------------|--------------------------------|---------|------------------------------------|
| -                          | RJ-45 Connector Cable - 6 feet | -       | Installation and Operations Manual |
| IRADODTA NIT INICODA ATION |                                |         |                                    |

The EDSM II is a handheld remote used to program Betco SYMPLICITY laundry dispensers and can also be used as a user formula select device. It will store up to 30 formulas and can be used to program multiple SYMPLICITY laundry dispensers. It can be customized to display formula names in multiple languages and is password protected.