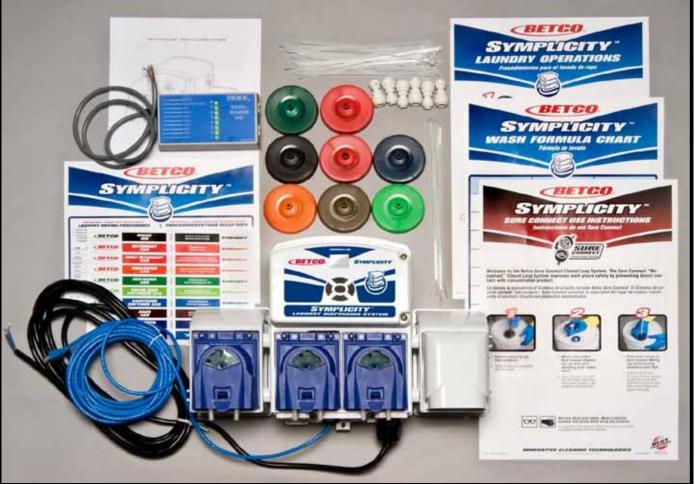

## WHAT'S INSIDE THE BOX

| Betco No.                                                                                           | Item Description                                   | Betco No. | Item Description                              |
|-----------------------------------------------------------------------------------------------------|----------------------------------------------------|-----------|-----------------------------------------------|
| n/a                                                                                                 | 3-Product Laundry Dispenser - Flush Ready          |           | Symplicity Laundry Washing Formula Wall Chart |
|                                                                                                     | Power Cord - 25 feet                               |           | Mating Cap Black 1/4" Barb for Pail           |
|                                                                                                     | RJ-45 Signal Cable - 25 Feet                       |           | Mating Cap Red 1/4" Barb for Pail             |
|                                                                                                     | Signal Transfer Unit                               |           | Mating Cap Red 3/8" Barb for Pail             |
|                                                                                                     | J.G. Fitments - 3/8" to 1/4" O.D.                  |           | Mating Cap Green 1/4" Barb for Pail           |
|                                                                                                     | Installation and Operation Instructions            |           | Mating Cap Light Green 1/4" Barb for Pail     |
| 91985-00                                                                                            | LAUNDRY INSTALLATION KIT - 5 Gallon Pails          |           | Mating Cap Brown 1/4" Barb for Pail           |
|                                                                                                     | Symplicity Closed Loop Use Instructions Wall Chart |           | Mating Cap Navy Blue 1/4" Barb for Pail       |
|                                                                                                     | Symplicity Laundry Operations Wall Chart           |           | Mating Cap Orange 3/8" Barb for Pail          |
|                                                                                                     | LWW Laundry Drying Procedures Wall Chart           |           | Symplicity Laundry Line Tag Labels            |
|                                                                                                     | Symplicity Laundry Washing Formula Wall Chart      |           | 12" Cable Tie for Rapid Refill                |
|                                                                                                     | Mating Cap Black 1/4" Barb for Pail                |           |                                               |
| IMPORTANT INFORMATION                                                                               |                                                    |           |                                               |
| You must use an EDSM or DATA GRIP hand held programer to program this dispenser. (Pages 11 - 12)    |                                                    |           |                                               |
| If installing with 15 Gallon Drums please order 91986-00 LAUNDRY INSTALLATION KIT - 15 Gallon Drums |                                                    |           |                                               |