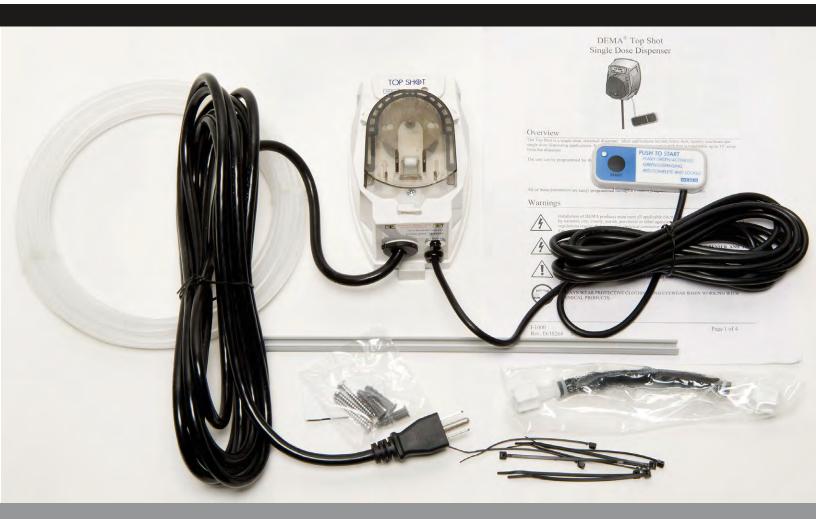

## 91533-00 - Top Shot Push Button Liquid Dispenser

## WHAT'S IN THE BOX?

| QTY.                                                                  | ITEM DESCRIPTION                   | QTY. | ITEM DESCRIPTION                   |
|-----------------------------------------------------------------------|------------------------------------|------|------------------------------------|
|                                                                       | Top Shot Dispenser                 |      | Tube Stiffener                     |
|                                                                       | 1 Button Remote with 15 Foot Cable |      | 20 Foot of 1/4" O.D. Tubing        |
|                                                                       | VelcroSquare                       |      | Installation and Operations Manual |
|                                                                       | Screw and Anchor                   |      |                                    |
| IMPORTANT INFORMATION                                                 |                                    |      |                                    |
| Requires Top Shot Programmer (91534-00) - Sold Separately             |                                    |      |                                    |
| One (1) Top Shot Programmer will program multiple Top Shot Dispensers |                                    |      |                                    |