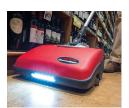

# **MOTOMOP**<sup>™</sup> Small Area Cleaning Machine Easy Storage - takes less space than a mop & bucket $360^{\circ}$ motion to clean in all directions

The automatic scrubber that's faster and more effective than a mop and bucket.

**Cleans faster, better, safer.** The MotoMop $^{\text{TM}}$  cleans 4x faster than a mop and bucket, and is 38x more effective in picking up soils than a mop and bucket when measured with an ATP test meter. The MotoMop's engineered design leaves the floor dry reducing the potential for costly slip and fall accidents. MotoMop's versatile and compact features are perfect for schools, hospitals, retail or any institution that wants a better and more cost-effective clean.

#### MOTOMOP™ Small Area Cleaning Machine Technical Specifications

Cleaning Path: 13.5" Brush System: Cylindrical **Brush Diameter: 4.3"** 

Brush Motor: 50 W / 375 RPM Vacuum Motor: 100 W

Squeegee: 16" Noise Level: <70 dBA Volts: 25.6 V **Battery:** Li-ion

Run Time: Up to 1 hour Charger: Stand Alone **Solution Tank:** 1/3 Gallon Recovery Tank: 1/3 Gallon

Float Shut Off: Yes

Length: 17.5" Width: 16"

**Height:** 14.4" storage position, 51" adjustable upright position