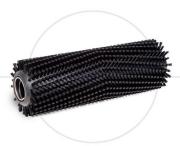

#### **Small Area Cleaning Machine**

MotoMop black brush has soft bristles that provides great cleaning power. Item #: E84718-00

Betco makes the MotoMop easier to maintain with the separately purchased maintenance kit. Item #: EP50262-00