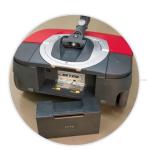

# **MOTOMOP**<sup>™</sup> Small Area Cleaning Machine Easy Storage - takes less space than a mop & bucket $360^{\circ}$ motion to clean in all directions

The automatic scrubber that's faster and more effective than a mop and bucket.

## MOTOMOP™

#### **Small Area Cleaning Machine**

MotoMop black brush has soft bristles that provides great cleaning power. Item #: E84718-00

Betco makes the MotoMop easier to maintain with the separately purchased maintenance kit. Item #: EP50262-00

**Cleans faster, better, safer.** The MotoMop $^{\text{TM}}$  cleans 4x faster than a mop and bucket, and is 38x more effective in picking up soils than a mop and bucket when measured with an ATP test meter. The MotoMop's engineered design leaves the floor dry reducing the potential for costly slip and fall accidents. MotoMop's versatile and compact features are perfect for schools, hospitals, retail or any institution that wants a better and more cost-effective clean.