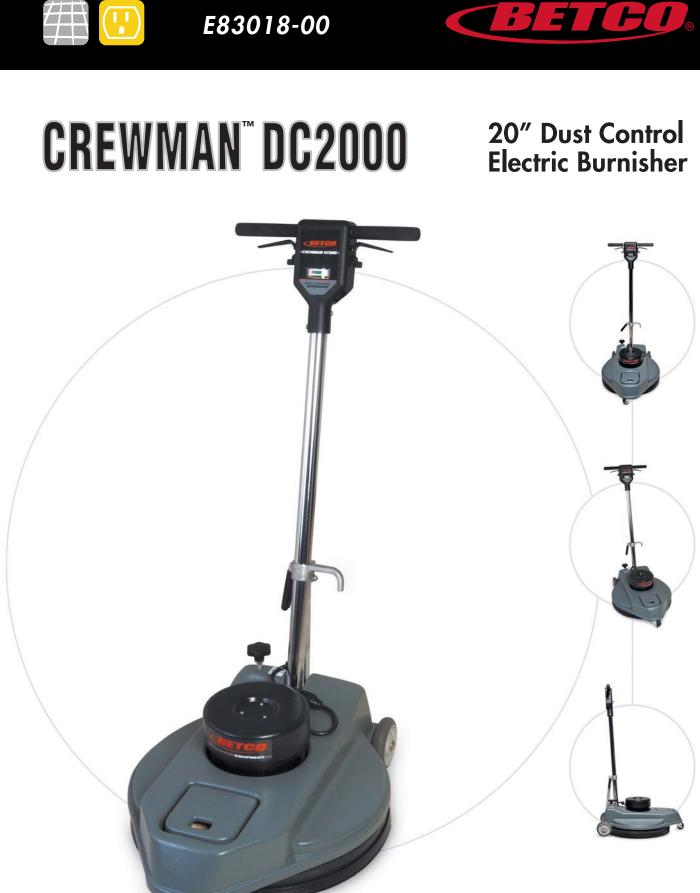

Features highly effective dust control for a healthier environment.

## CREWNAN\* DC2000SubscriptionSubscriptionImage: Subscription of the subscrip

**Betco's Crewman Dust Control Electric Burnisher delivers a powerful 2000 rpm's** for a high level and consistent burnish response. Pad pressure is easily adjusted to effectively burnish all types of high speed floor finishes. A unique floating frame provides smooth and quiet operation, it's fully adjustable handle enhances operator comfort.

| #E83018-00 CREWMAN™         | DC2000 Technical Specifications                                              | Productivity: Up to 10,000 sq.ft/hr.          |
|-----------------------------|------------------------------------------------------------------------------|-----------------------------------------------|
| Burnish path: 20″           | Noise level: 70 dB at operator                                               | Handle grips: Anti-fatigue                    |
| Pad size: 20"               | 68 dB at 10 feet                                                             | Safety lockout switch: Yes                    |
| Motor: 1.5 hp, dc rectified | Dust control system: Passive                                                 | Construction: High impact ABS deck            |
| Pad pressure: Adjustable    | Dust bag: Cloth<br>Volts: 110                                                | <b>Operating wheels:</b> (2) - 5" non-marking |
| Pad Speed: 2000 RPM         |                                                                              | Length: 29″                                   |
| Pad driver: Flexible        | <b>Power cord:</b> 75' 14/3 gauge safety colored with hospital approved plug | Width: 22"                                    |
| Pad drive system: Direct    | Cord strain relief: Yes                                                      | Height: 49″                                   |
| Center Lock: Threaded       | Handle: Fully adjustable, locks or floats                                    | Weight: 95 lbs                                |
|                             |                                                                              |                                               |