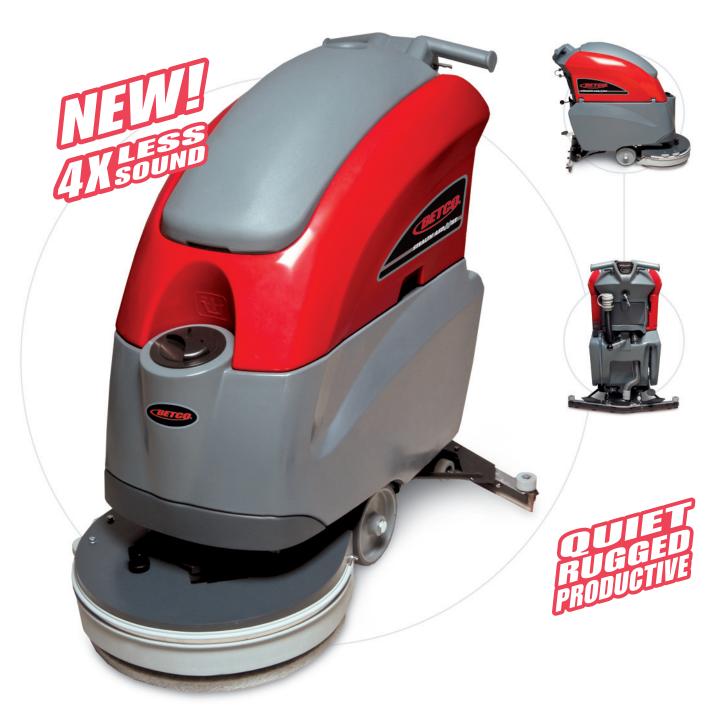

# STEALTH™ASD20BT20" Automatic Scrubber<br/>with Traction Drive

Betco's Stealth<sup>™</sup> series of automatic scrubbers are the most quiet machines in the market and provide the highest level cleaning effectiveness.

## STEALTH ASD20BT

20" Automatic Scrubber with Traction Drive

QUIET! Double sound insulated vacuum

Rugged weighted squeegee removes water to reduce slip and fall injuries

User friendly controls and gauges with variable speed drive

**Betco's Stealth™ ASD20BT Automatic Scrubbers** offer a new and innovative design with an **extreme noise reduc**tion system to make this the **most quiet machine in it's class**. The traction drive **reduces operator fatigue** and **increases productivity**. Day cleaning is now a reality with the **Stealth™ Automatic Scrubbers** - the only things noticeable are the clean and dry floors.