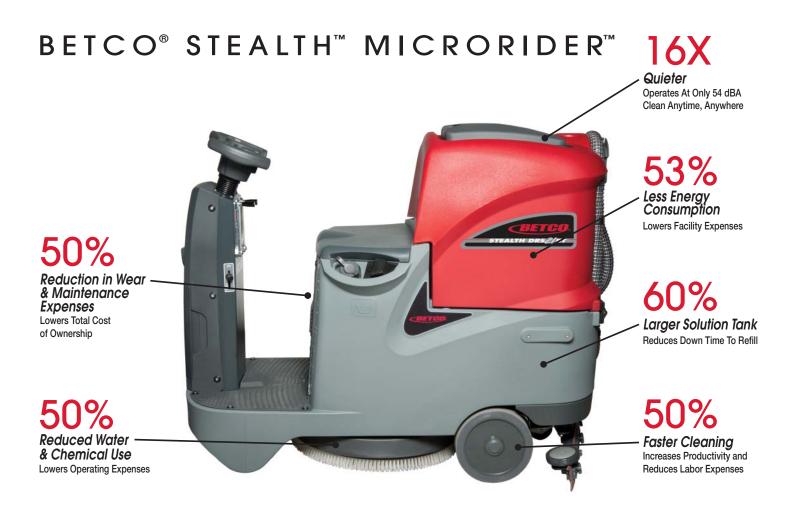

## Revolutionary Technology

From the pioneers in STEALTH™ cleaning technology, Betco's latest innovation LOWERS CLEANING COSTS BY 36% and delivers the quietest machine ever! Operating at only 54 dBA, the STEALTH™ MICRORIDER™ makes day cleaning a reality, only faster and more cost effective than ever before.

## E29960-00 STEALTH™ MICRORIDER™

Cleaning Path: 21" Vacuum Motor: 0.42 HP Length: 52" Squeegee Width: 28" Traction Motor: 0.40 HP Width: 26" Brush/Pad Size: 21" **Solution Tank:** 17 gallon Brush Motor: 0.60 HP Recovery Tank: 20 gallon Brush Pressure: 35 lbs **Operating Voltage: 24 VDC** Brush Speed: 140 RPM **Battery/Hour Meter:** Yes

Height: 47" **Productivity:** Up to 31,000 sq.ft./hr.

Sound Level: 54 dBA

INNOVATIVE **CLEANING TECHNOLOGIES** 

©2012 Betco Corporation All Rights Reserved.

Worldwide Headquarters 1001 Brown Avenue Toledo, Ohio 43607-0127 Item #92162-92