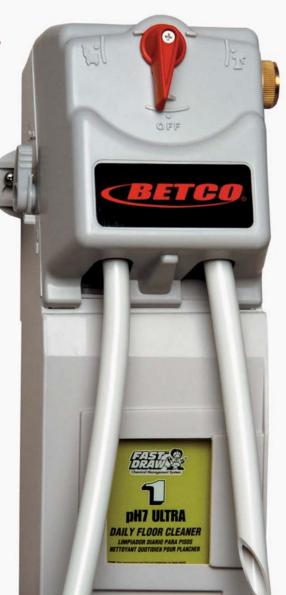

## **FASTDRAW**<sup>®</sup>

Chemical Management System

#### **EXCLUSIVE!**

The simplest chemical management system in the industry!

### Dispenser Features

- Installs in minutes!
   Ready to use, no special
   priming required.
- No metering tips to change.
- No guesswork, always get the correct dilution.
- Simple training aids insures the right product is used each time.
- Sealed insert prevents drips or spills.

#### **Typical Uses**

- Spray bottle and mop bucket/automatic scrubber use from the same package.
- Universally accepted backflow prevention.
- Small size fits anywhere.