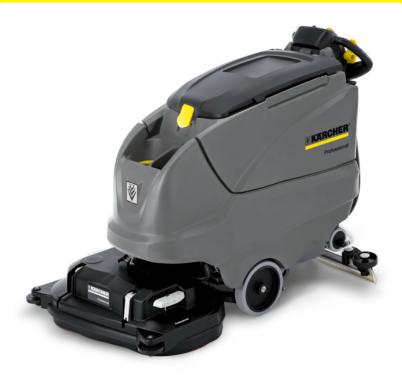

## B 80 W BP (WITH AGM BATTERY, ON-BOARD CHARGER, R65 HEAD)

Walk-behind scrubber drier (80 l) with traction drive. Ideal for 1,500-3,000 m<sup>2</sup>. Configuration example with disc brushes with sweeping function and 75 cm working width.

Order no. 9.512-884.0

| Technical data                   |        |                     |
|----------------------------------|--------|---------------------|
| Drive type                       |        | Battery             |
| Working width of brushes         | cm     | 65                  |
| Tank of fresh/dirty water        | 1      | 40 / 40             |
| Battery type                     |        | maintenance-free    |
| Battery                          | V / Ah | 24 / 255            |
| Power supply for battery charger | V / Hz | 120 - 230 / 50 - 60 |
| Brush rotational speed           | rpm    | 400 - 1550          |
| Brush contact pressure           | kg     | 97                  |
| Dimensions (L × W × H)           | mm     | 1550 × 737 × 1143   |