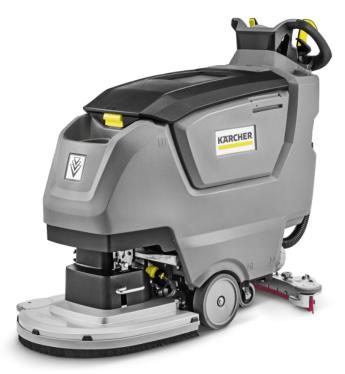

## **B 50 W BP\***

Compact B 50 W Bp push scrubber dryer for wet floor cleaning with especially robust and durable aluminium components, universal filling hose and smartphone compatibility.

B 50 W Bp\*, 1.533-244.0, 2024-08-20

Order no.

| Technical data  EAN code 8886622041313  Drive type Battery  Traction drive Traction motor  Working width, vacuuming mm 850  Tank of fresh/dirty water I 50 / 50  Theoretical area performance m²/h max. 3600  Practical area performance m²/h 2160  Power supply for battery charger V / Hz 100 - 240 / 50 - 60  Driving speed km/h max. 6  Weight without accessories kg 67  Dimensions (I x W x H) mm 1254 x 542 x 1082                                                                                                                                                                                                                                                                                                                                                                                                                                                                                                                                                                                                                                                                                                                                                                                                                                                                                                                                                                                                                                                                                                                                                                                                                                                                                                                                                                                                                                                                                                                                                                                                                                                                                                    |                                  |        |                     |  |
|------------------------------------------------------------------------------------------------------------------------------------------------------------------------------------------------------------------------------------------------------------------------------------------------------------------------------------------------------------------------------------------------------------------------------------------------------------------------------------------------------------------------------------------------------------------------------------------------------------------------------------------------------------------------------------------------------------------------------------------------------------------------------------------------------------------------------------------------------------------------------------------------------------------------------------------------------------------------------------------------------------------------------------------------------------------------------------------------------------------------------------------------------------------------------------------------------------------------------------------------------------------------------------------------------------------------------------------------------------------------------------------------------------------------------------------------------------------------------------------------------------------------------------------------------------------------------------------------------------------------------------------------------------------------------------------------------------------------------------------------------------------------------------------------------------------------------------------------------------------------------------------------------------------------------------------------------------------------------------------------------------------------------------------------------------------------------------------------------------------------------|----------------------------------|--------|---------------------|--|
| Drive type  Traction drive  Working width, vacuuming Tank of fresh/dirty water Theoretical area performance Practical area performance Prower supply for battery charger Driving speed Weight without accessories  Battery Traction motor  850  50 / 50  max. 3600  max. 3600  2160  Power supply for battery charger V / Hz 100 - 240 / 50 - 60  Weight without accessories kg 67                                                                                                                                                                                                                                                                                                                                                                                                                                                                                                                                                                                                                                                                                                                                                                                                                                                                                                                                                                                                                                                                                                                                                                                                                                                                                                                                                                                                                                                                                                                                                                                                                                                                                                                                           | Technical data                   |        |                     |  |
| Traction drive  Working width, vacuuming  Tank of fresh/dirty water  Theoretical area performance  Practical area performance  Power supply for battery charger  Driving speed  Weight without accessories  Traction motor  Toule 150  Toule 150 | EAN code                         |        | 886622041313        |  |
| Working width, vacuuming mm 850  Tank of fresh/dirty water I 50 / 50  Theoretical area performance m²/h max. 3600  Practical area performance m²/h 2160  Power supply for battery charger V / Hz 100 - 240 / 50 - 60  Driving speed km/h max. 6  Weight without accessories kg 67                                                                                                                                                                                                                                                                                                                                                                                                                                                                                                                                                                                                                                                                                                                                                                                                                                                                                                                                                                                                                                                                                                                                                                                                                                                                                                                                                                                                                                                                                                                                                                                                                                                                                                                                                                                                                                            | Drive type                       |        | Battery             |  |
| Tank of fresh/dirty water I 50 / 50 Theoretical area performance m²/h max. 3600 Practical area performance m²/h 2160 Power supply for battery charger V / Hz 100 - 240 / 50 - 60 Driving speed km/h max. 6 Weight without accessories kg 67                                                                                                                                                                                                                                                                                                                                                                                                                                                                                                                                                                                                                                                                                                                                                                                                                                                                                                                                                                                                                                                                                                                                                                                                                                                                                                                                                                                                                                                                                                                                                                                                                                                                                                                                                                                                                                                                                  | Traction drive                   |        | Traction motor      |  |
| Theoretical area performance m²/h max. 3600  Practical area performance m²/h 2160  Power supply for battery charger V / Hz 100 - 240 / 50 - 60  Driving speed km/h max. 6  Weight without accessories kg 67                                                                                                                                                                                                                                                                                                                                                                                                                                                                                                                                                                                                                                                                                                                                                                                                                                                                                                                                                                                                                                                                                                                                                                                                                                                                                                                                                                                                                                                                                                                                                                                                                                                                                                                                                                                                                                                                                                                  | Working width, vacuuming         | mm     | 850                 |  |
| Practical area performance m²/h 2160  Power supply for battery charger V / Hz 100 - 240 / 50 - 60  Driving speed km/h max. 6  Weight without accessories kg 67                                                                                                                                                                                                                                                                                                                                                                                                                                                                                                                                                                                                                                                                                                                                                                                                                                                                                                                                                                                                                                                                                                                                                                                                                                                                                                                                                                                                                                                                                                                                                                                                                                                                                                                                                                                                                                                                                                                                                               | Tank of fresh/dirty water        | 1      | 50 / 50             |  |
| Power supply for battery charger V / Hz 100 - 240 / 50 - 60  Driving speed km/h max. 6  Weight without accessories kg 67                                                                                                                                                                                                                                                                                                                                                                                                                                                                                                                                                                                                                                                                                                                                                                                                                                                                                                                                                                                                                                                                                                                                                                                                                                                                                                                                                                                                                                                                                                                                                                                                                                                                                                                                                                                                                                                                                                                                                                                                     | Theoretical area performance     | m²/h   | max. 3600           |  |
| Driving speedkm/hmax. 6Weight without accessorieskg67                                                                                                                                                                                                                                                                                                                                                                                                                                                                                                                                                                                                                                                                                                                                                                                                                                                                                                                                                                                                                                                                                                                                                                                                                                                                                                                                                                                                                                                                                                                                                                                                                                                                                                                                                                                                                                                                                                                                                                                                                                                                        | Practical area performance       | m²/h   | 2160                |  |
| Weight without accessories kg 67                                                                                                                                                                                                                                                                                                                                                                                                                                                                                                                                                                                                                                                                                                                                                                                                                                                                                                                                                                                                                                                                                                                                                                                                                                                                                                                                                                                                                                                                                                                                                                                                                                                                                                                                                                                                                                                                                                                                                                                                                                                                                             | Power supply for battery charger | V / Hz | 100 - 240 / 50 - 60 |  |
| -                                                                                                                                                                                                                                                                                                                                                                                                                                                                                                                                                                                                                                                                                                                                                                                                                                                                                                                                                                                                                                                                                                                                                                                                                                                                                                                                                                                                                                                                                                                                                                                                                                                                                                                                                                                                                                                                                                                                                                                                                                                                                                                            | Driving speed                    | km/h   | max. 6              |  |
| Dimensions (I × W × H) mm 1254 × 542 × 1082                                                                                                                                                                                                                                                                                                                                                                                                                                                                                                                                                                                                                                                                                                                                                                                                                                                                                                                                                                                                                                                                                                                                                                                                                                                                                                                                                                                                                                                                                                                                                                                                                                                                                                                                                                                                                                                                                                                                                                                                                                                                                  | Weight without accessories       | kg     | 67                  |  |
| Differsions (E * W * 11)                                                                                                                                                                                                                                                                                                                                                                                                                                                                                                                                                                                                                                                                                                                                                                                                                                                                                                                                                                                                                                                                                                                                                                                                                                                                                                                                                                                                                                                                                                                                                                                                                                                                                                                                                                                                                                                                                                                                                                                                                                                                                                     | Dimensions (L × W × H)           | mm     | 1254 × 542 × 1082   |  |

| Equipment                                                                                         |                    |
|---------------------------------------------------------------------------------------------------|--------------------|
| Powerful traction drive                                                                           |                    |
| Battery charger                                                                                   |                    |
| Squeegee, curved                                                                                  |                    |
| 2-tank system                                                                                     | •                  |
| Fresh water level indicator                                                                       | Via water pressure |
| robust aluminium die-cast suction<br>bar                                                          | •                  |
| Motor                                                                                             | Battery            |
| operation using app                                                                               | •                  |
| Type of suction lips                                                                              | Linatex*           |
| with speed-dependent water dosing                                                                 |                    |
| Kärcher colour and operating concept                                                              | •                  |
| Kärcher Intelligent Key System<br>(KIK) with over 30 user languages<br>and individual user rights |                    |
| Home Base fastening possibilities for mop or similar                                              |                    |
| Easy Operation selector switch                                                                    | •                  |
| Included in the scope of supply.                                                                  |                    |