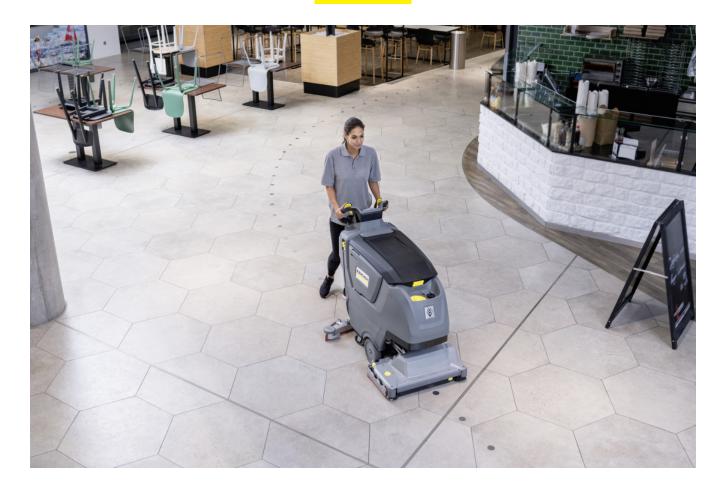

#### Extremely compact machine

- Good overview and excellent manoeuvrability.
- Easy handling, safe and robust to prevent damage.

## Connectivity/"Machine connect" smartphone app

- Expanded range of functions and information.
- Resource monitoring, increase in productivity, informative animations for maintenance and troubleshooting.
- Adjustment of parameters, editing of KIK authorisations.