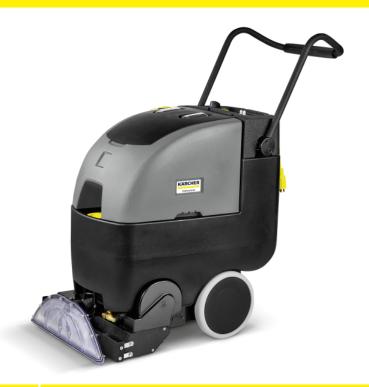

## **ADMIRAL XL**

The Admiral XL carpet extractor offers superior cleaning, enhanced performance, and cost reduction. Its ergonomic design reduces fatigue and boosts efficiency. SmartSpeed™ ensures consistent cleaning, conserving resources.

Order no.

1.008-161.0

| Technical data                             |        |              |
|--------------------------------------------|--------|--------------|
| EAN code                                   |        | 886622052449 |
| Supply voltage                             | V / Hz | 120 / 60     |
| Practical area performance (deep cleaning) | ft²/hr | 3200         |
| Operating noise level                      | dB(A)  | 68           |