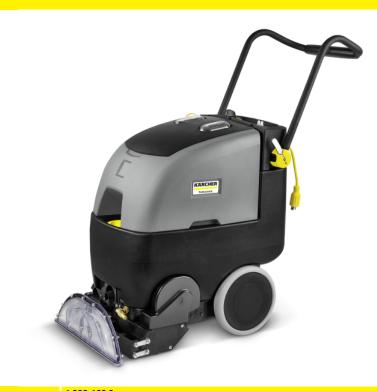

## **ADMIRAL X**

The ultimate choice for carpet cleaning, the Admiral X extractor enhances performance, reduces costs, and offers operator-friendly features for efficient and high-quality results.

| Order no.                                  |        | 1.008-160.0  |  |
|--------------------------------------------|--------|--------------|--|
|                                            |        |              |  |
| Technical data                             |        |              |  |
| EAN code                                   |        | 886622052432 |  |
| Supply voltage                             | V / Hz | 120 / 60     |  |
| Practical area performance (deep cleaning) | ft²/hr | 2450         |  |
| Operating noise level                      | dB(A)  | 68           |  |