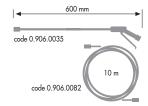

|                    | FOAMJET SV24                  | FOAMJET SX24                  | FOAMJET SV50                   | FOAMJET SX50                   |
|--------------------|-------------------------------|-------------------------------|--------------------------------|--------------------------------|
| code               | 0.006.0007                    | 0.006.0009                    | 0.006.0008                     | 0.006.0010                     |
| capacity/model     | 24 l/painted                  | 24 l/S. S.                    | 50 l/painted                   | 50 l/s. s.                     |
| working pressure   | 6 bar                         | 6 bar                         | 6 bar                          | 6 bar                          |
| safety valve       | max 8 bar                     | max 8 bar                     | max 8 bar                      | max 8 bar                      |
| pressure indicator | pressure gauge                | pressure gauge                | pressure gauge                 | pressure gauge                 |
| level indicator    | external column               | external column               | external column                | external column                |
| recharging         | air operating                 | air operating                 | air operating                  | air operating                  |
| pressure regulator | manual                        | manual                        | manual                         | manual                         |
| gun connection     | 1/4" G-F                      | 1/4" G-F                      | 1/4" G-F                       | 1/4" G-F                       |
| hose type          | rilsan                        | rilsan                        | rilsan                         | rilsan                         |
| hose/lance lenght  | 10 mt/600 mm                  | 10 mt/600 mm                  | 10 mt/900 mm                   | 10 mt/900 mm                   |
| dimension/weight   | 28x32x75 cm/15 kg - 33,06 lbs | 28x32x75 cm/11 kg - 24,25 lbs | 45x42x100 cm/25 kg - 55,11 lbs | 45x42x102 cm/18 kg - 39,68 lbs |