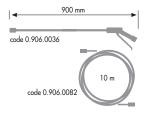

|                    | FOAMJET SV24                  | FOAMJET SX24                  | FOAMJET SV50                   | FOAMJET SX50                   |
|--------------------|-------------------------------|-------------------------------|--------------------------------|--------------------------------|
| code               | 0.006.0007                    | 0.006.0009                    | 0.006.0008                     | 0.006.0010                     |
| capacity/model     | 24 l/painted                  | 24 l/S. S.                    | 50 l/painted                   | 50 l/s. s.                     |
| working pressure   | 6 bar                         | 6 bar                         | 6 bar                          | 6 bar                          |
| safety valve       | max 8 bar                     | max 8 bar                     | max 8 bar                      | max 8 bar                      |
| pressure indicator | pressure gauge                | pressure gauge                | pressure gauge                 | pressure gauge                 |
| level indicator    | external column               | external column               | external column                | external column                |
| recharging         | air operating                 | air operating                 | air operating                  | air operating                  |
| pressure regulator | manual                        | manual                        | manual                         | manual                         |
| gun connection     | 1/4" G-F                      | 1/4" G-F                      | 1/4" G-F                       | 1/4" G-F                       |
| hose type          | rilsan                        | rilsan                        | rilsan                         | rilsan                         |
| hose/lance lenght  | 10 mt/600 mm                  | 10 mt/600 mm                  | 10 mt/900 mm                   | 10 mt/900 mm                   |
| dimension/weight   | 28x32x75 cm/15 kg - 33,06 lbs | 28x32x75 cm/11 kg - 24,25 lbs | 45x42x100 cm/25 kg - 55,11 lbs | 45x42x102 cm/18 kg - 39,68 lbs |