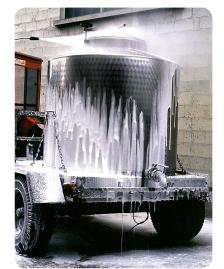

## **Equipped with:**

Continuous pneumatic foam sprayers need a permanent connection to an air compressor; in this way air mixes with the chemical product producing a soft and voluminous foam that persists on surfaces: with a little chemical product, it is possible to treat wider areas or tough dirt (also on ceilings, inclined and/or slippery walls). They work at high-pressure and so they use capacious steel or stainless steel tanks to allow a greater working autonomy.