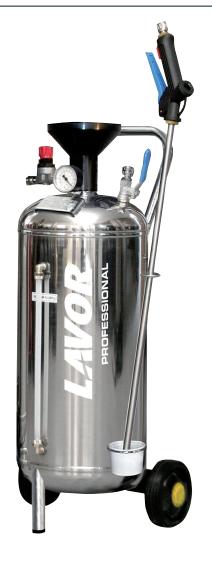

#### Foamjet 24

### Foamjet 50

#### STANDARD EQUIPMENT

- Professional gun.
- Lance with nozzle.
- Integrated inlet and outlet quick.
- Chemical use hose and gasket.