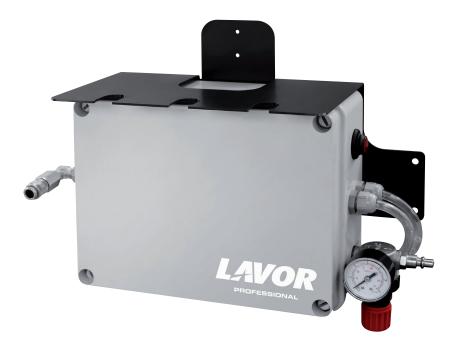

## Foam box

## **Equipped with:**

Device for dense foam production and spreading. Easy to install, it requires only compressed air connection and power supply.

Ideal for cleaning: car body, car interiors, bathrooms, kitchens, slaughterhouses, food processing areas, health care settings, cellars.

|                         | Foam box          |
|-------------------------|-------------------|
| code                    | 6.608.0079        |
| voltage                 | 220-240V ~ 50Hz   |
| pumps no power          | 2 - 100W          |
| air pressure            | 4 bar             |
| delivery rate           | 1 l/m             |
| detergent concentration | 4%                |
| dimension/weight        | 44 x 13 h 25/3 Kg |