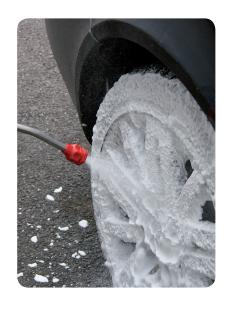

## **Equipped with:**

Device for dense foam production and spreading. Easy to install, it requires only compressed air connection and power supply.

Ideal for cleaning: car body, car interiors, bathrooms, kitchens, slaughterhouses, food processing areas, health care settings, cellars.