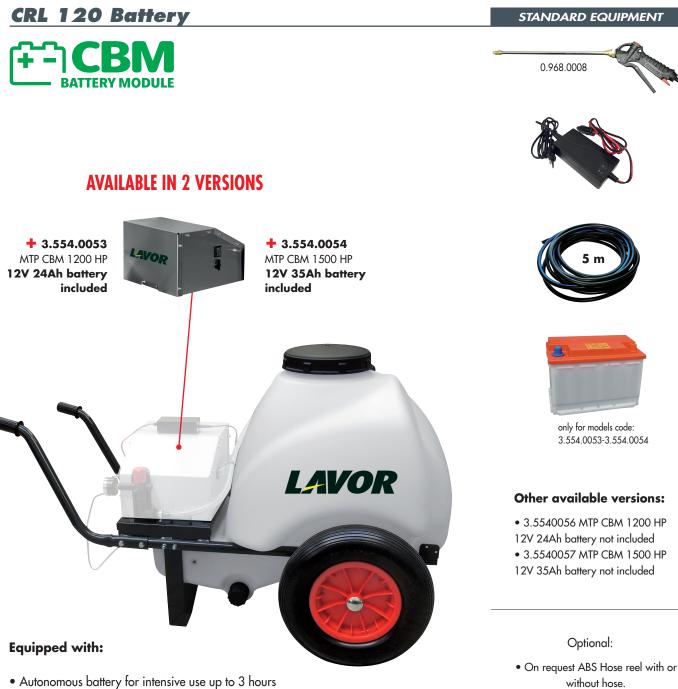

### Both codes needs to be ordered to receive the finished product

- 0.906.0110 Nozzle set for
  - Misting 2 x 020

|                        | CRL 120 battery with Module MTP CBM 1200 HP | CRL 120 battery with Module MTP CBM 1500 HP |
|------------------------|---------------------------------------------|---------------------------------------------|
| code                   | 0.068.0005 + 3.554.0053                     | 0.068.0005 + 3.554.0054                     |
| operat. pressure       | 6,9 bar-100 psi                             | 10 bar-145 psi                              |
| delivery rate          | 252 l/h-1,1 GPM                             | 342 l/h-1,51 GPM                            |
| power                  | 12V 24Ah Battery                            | 12V 35Ah Battery                            |
| solution tank capacity | 120 lt.                                     | 120 lt.                                     |
| high pressure hose     | 5 m.                                        | 5 m.                                        |