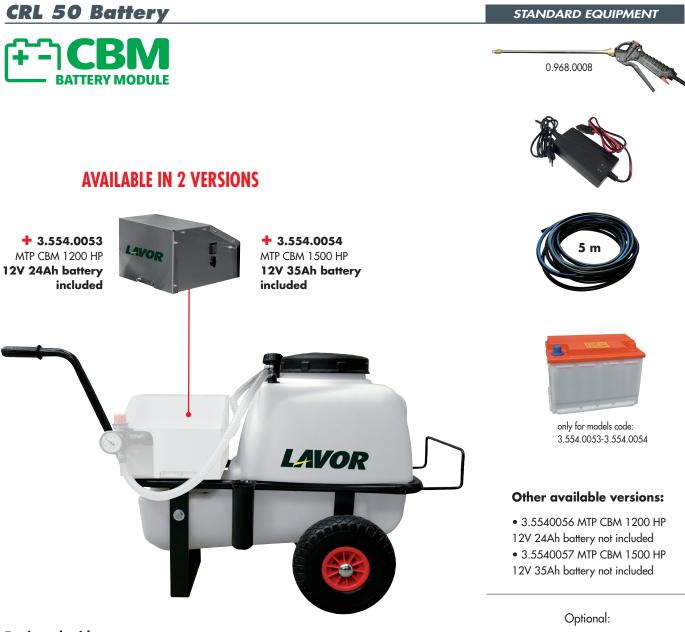

• 0.906.0110 Nozzle set for Misting 2 x 020

|                        | CRL 50 battery with Module MTP CBM 1200 HP | CRL 50 battery with Module MTP CBM 1500 HP |
|------------------------|--------------------------------------------|--------------------------------------------|
| code                   | 0.068.0006 + 3.554.0053                    | 0.068.0006 + 3.554.0054                    |
| operat. pressure       | 6,9 bar-100 psi                            | 10 bar-145 psi                             |
| delivery rate          | 252 l/h-1,1 GPM                            | 342 l/h-1,51 GPM                           |
| power                  | 12V 24Ah Battery                           | 12V 35Ah Battery                           |
| solution tank capacity | 50 lt.                                     | 50 lt.                                     |
| high pressure hose     | 5 m.                                       | 5 m.                                       |