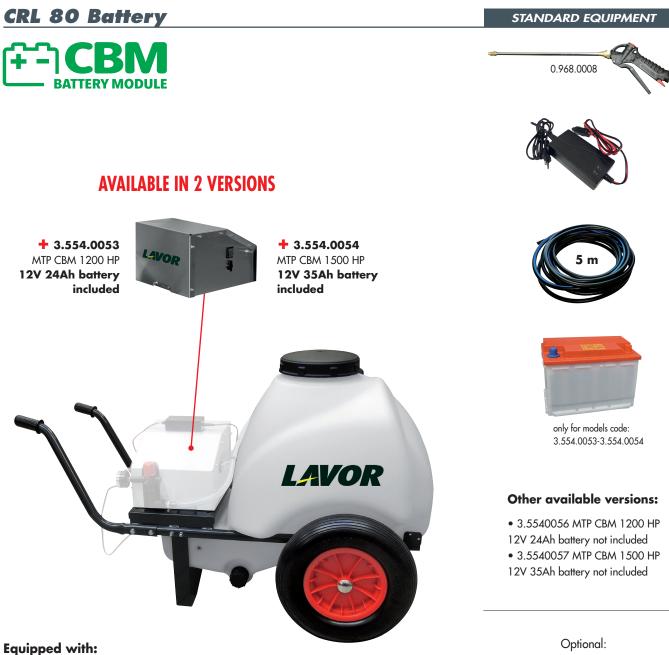

### Both codes needs to be ordered to receive the finished product

- On request ABS Hose reel with or without hose.
  - 0.906.0110 Nozzle set for Misting 2 x 020

|                        | CRL 80 battery with Module MTP CBM 1200 HP | CRL 80 battery with Module MTP CBM 1500 HP |
|------------------------|--------------------------------------------|--------------------------------------------|
| code                   | 0.068.0004 + 3.554.0053                    | 0.068.0004 + 3.554.0054                    |
| operat. pressure       | 6,9 bar-100 psi                            | 10 bar-145 psi                             |
| delivery rate          | 252 l/h-1,1 GPM                            | 342 l/h-1,51 GPM                           |
| power                  | 12V 24Ah Battery                           | 12V 35Ah Battery                           |
| solution tank capacity | 80 lt.                                     | 80 lt.                                     |
| high pressure hose     | 5 m.                                       | 5 m.                                       |