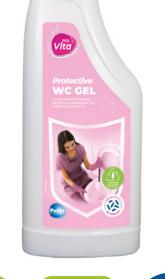

# **Protective WC Gel**

# Protective probiotic descaling gel for sanitary areas

- Ready to use
- Gel formula for good adhesion to toilet bowls
- Establishes a natural protective microflora on surfaces
- Continues to break down dirt for up to 14 days after application for a clearly visible result
- Cleans surfaces at a microscopic level
- No risk to the user\*
- No binding OELs (Occupational Exposure Limits EU, BE, FR)

# **TECHNICAL CHARACTERISTICS**

- Scent: mint
- Colour: pink
- pH: 4.5 +/- 0.5