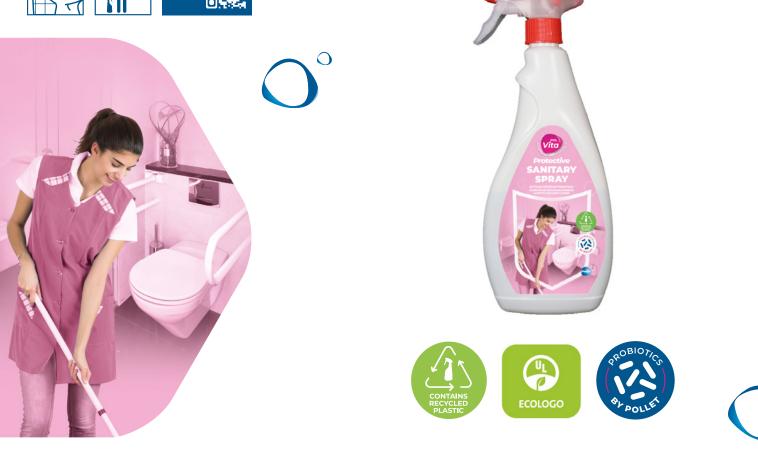

# **Protective Sanitary Spray**

## Protective probiotic descaling cleaner for sanitary areas

- Ready to use
- Establishes a natural protective microflora on surfaces
- Continues to break down dirt for up to 14 days after application for a clearly visible result
- · Cleans surfaces at a microscopic level
- No risk to the user\*
- No binding OELs (Occupational Exposure Limits EU, BE, FR)

#### DESCRIPTION

Ready-to-use daily probiotic descaler for sanitary areas: toilets, showers, floors, etc. Establishes a natural protective microflora on surfaces. PolVita probiotics continue to break down dirt for up to 14 days after application for a clearly visible result. Fresh minty scent.

#### USAGE

Particularly suitable for removing dirt from washbasins, urinals, showers, toilet seats, wall surfaces, doors, contact points, etc.

- Spray the solution onto the surface to be cleaned.
- Wipe using a microfibre cloth.

#### **ECOLOGICAL INFORMATION**

- Biodegradable product (EC 648/2004)
- Ecologo certified

Containers marked with an \* contain recycled plastic.