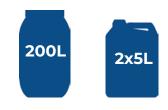

# **PACKAGING**

| Packaging           | Reference | EAN code       |
|---------------------|-----------|----------------|
| Drum 200 litres     | 2104395   | 5411283219532  |
| Carton 2x5 litres * | 2104358   | 05411283216036 |
| Spray label         | 9700738   |                |