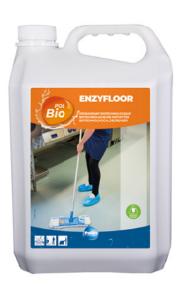

# Enzyfloor

# Biotechnological floor degreaser

- Eliminates grease deposits from floors and surfaces
- Lasting and in-depth action thanks to specific enzymes
- Multi-purpose detergent for kitchen and food environment
- Biotechnological product

#### **DESCRIPTION**

Biotechnological degreasing detergent without rinsing. Destroys impregnated floor grease and reduces slipperiness in food environments. Polbio Enzyfloor also allows swabs to be regenerated and deodorized by destroying the grease impregnated in the fibres. Food contact approved.

## **USE**

Remove the largest dirt particles. Dose Enzyfloor in the recommended concentration into a bucket. Apply Enzyfloor to the floor manually or with a diffusion system. Leave to soak until the solution has penetrated the grease deposits. Brush the floor with a broom brush, a fringe or a machine. Recover the excess solution with a dry fringe or evacuate it with a squeegee. Do not rinse. Leave to dry.