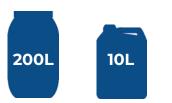

#### PACKAGING

| Packaging       | Reference | EAN code       |
|-----------------|-----------|----------------|
| Drum 200 liters | 2200195   | 05411283229517 |
| Can 10 liters   | 2200123   | 05411283222310 |