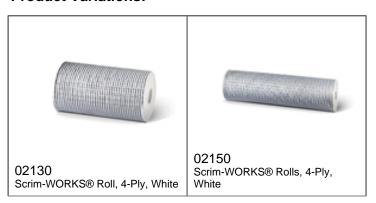

x D)    | 15.3" x 7.1" x 23.5" ( 38.86 cm x 18.03 cm x 59.69 cm ) |
| Cubic (ft)                        | 1.5                                                     |
| Weight (lbs)                      | 16.6                                                    |
| SCC                               | 100 6132802180 8                                        |
| Cases / Layer                     | 5                                                       |
| Number of Layers                  | 14                                                      |
| Cases / Pallet                    | 70                                                      |
| Pallet Dimensions<br>(W x H x D)  | 40" x 99" x 50.3" ( 101.6 cm x 251.46 cm x 127.76 cm )  |



## **Compatible Products:**

## **Product Variations:**