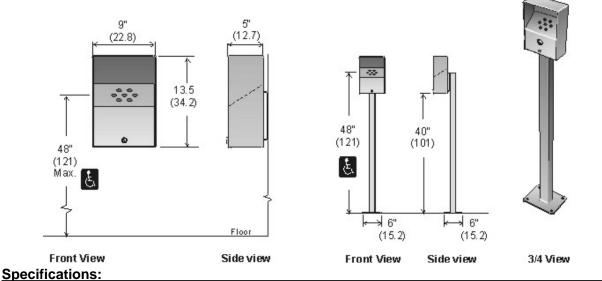

### Shipping weight: 11 lbs.

**Installation:** For unrestricted access, height of cigarette inlet to floor must not exceed 48" (121 cm) from floor.

### Site Location:

The 909-100 pedestal is intended for use with the code 909 ash bin to allow for floor mounting where wall mounting is impractical.

**Materials:** Vertical support shall be 2" x 2" crs tubing (14 ga.). Ash bin mounting plate shall be 1/8" crs plate. Floor mounting plate shall be 1/4" crs plate. All welded construction. **Shipping weight:** 18 lbs.

**Installation:** Secure to floor with appropriate anchoring system for floor material. Use floor plate as a template to locate mounting holes. Drill holes and set anchors as required.

Description and specifications applicable on date issued. Frost reserves the right to make improvements or changes without notice.