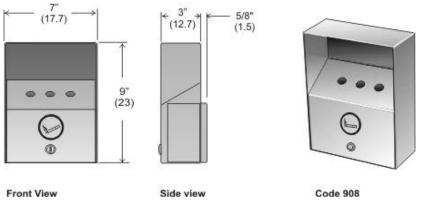

## Heavy Duty Outdoor Ash Bin, small

<u>Code 908:</u> Heavy duty outdoor ash bin, stainless steel, small.

## Site Location:

The 908 is intended for use in less frequented areas.

**Features:** Heavy duty all stainless unit is ideal for pedestrian common areas. 18 gauge stainless steel, 304, # 4 brushed finish (18 and 20 ga. on Code 908). Secured with tumbler keyed lock. Door is hinged with full length stainless steel piano hinge. Offset mounting bracket keeps unit 5/8" away from wall for extra fire insulation. Corrosion resistant galvanized steel (22 ga.) inner liner with baffle opening.

Liner Capacity: 1 litre (.25 gal.)

Shipping weight: 11 lbs. (5 kg.), Code 908: 4lbs. (1.8 kg.).

Installation: For unrestricted access, height of cigarette inlet to floor must not exceed 48" (121 cm) from floor.