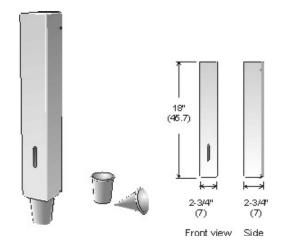

## **Materials:**

Body and back formed from 22 ga. steel. Body hinged on hardened steel rivets pivoting forward for easy loading and maintenance. Level gauge slot on front of unit. Friction catch to secure unit in closed position. Designed to dispense standard 4 oz. rolled edge regular and cone cups.

## Installation:

Position bottom of fixture 48" (122cm) from floor. Secure to wall using screws and mounting holes provided.

Description and specifications applicable on date issued. Frost reserves the right to make improvements or changes without notice.